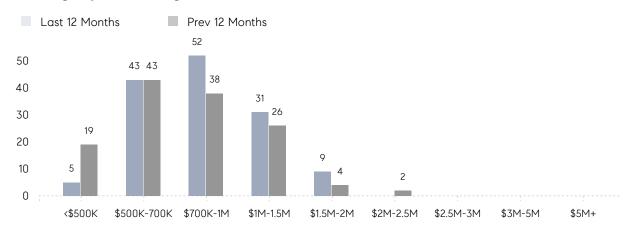

ICE | \$851,200 | \$887,700 | -4%       |
|                | # OF CONTRACTS     | 8         | 16        | -50%      |
|                | NEW LISTINGS       | 6         | 13        | -54%      |
| Condo/Co-op/TH | AVERAGE DOM        | 8         | 25        | -68%      |
|                | % OF ASKING PRICE  | 102%      | 98%       |           |
|                | AVERAGE SOLD PRICE | \$660,000 | \$585,000 | 13%       |
|                | # OF CONTRACTS     | 3         | 3         | 0%        |
|                | NEW LISTINGS       | 4         | 6         | -33%      |
|                |                    |           |           |           |

Sep 2021

Sep 2020

% Change

# Allendale

### SEPTEMBER 2021

### Monthly Inventory



### Contracts By Price Range



### Listings By Price Range



# COMPASS



Compass makes no representations or warranties, express or implied, with respect to future market conditions or prices of residential product at the time the subject property or any competitive property is complete and ready for occupancy or with respect to any report, study, finding, recommendation or other information provided by Compass herein. Moreover, no warranty, express or implied, is made or should be assumed regarding the accuracy, adequacy, completeness, legality, reliability, merchantability or fitness for a particular purpose of any information, in part or whole, contained herein. All material is presented with the understanding that Compass shall not be deemed to provide legal, accounting or other professional services. This is not intended to solicit the purch