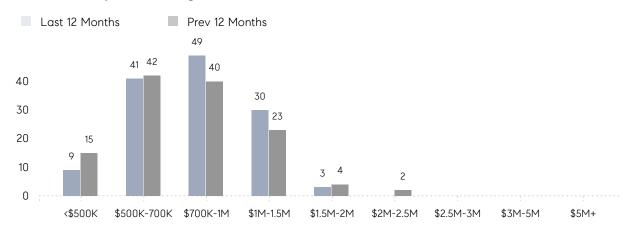

| AVERAGE SOLD PRICE | \$851,200 | \$887,700 | -4%       |
|                | # OF CONTRACTS     | 8         | 16        | -50%      |
|                | NEW LISTINGS       | 6         | 13        | -54%      |
| Condo/Co-op/TH | AVERAGE DOM        | 8         | 25        | -68%      |
|                | % OF ASKING PRICE  | 102%      | 98%       |           |
|                | AVERAGE SOLD PRICE | \$660,000 | \$585,000 | 13%       |
|                | # OF CONTRACTS     | 3         | 3         | 0%        |
|                | NEW LISTINGS       | 4         | 6         | -33%      |
|                |                    |           |           |           |

Sep 2021

Sep 2020

% Change

# Allendale

### SEPTEMBER 2021

### Monthly Inventory



### Contracts By Price Range



### Listings By Price Range



# COMPASS



Compass makes no representations or warranties, express or implied, with respect to future market conditions or prices of residential product at the time the subject property or any competitive property is complete and ready for occupancy or with respect to any report, study, finding, recommendation or other information provided by Compass herein. Moreover, no warranty, express or implied, is made or should be assumed regarding the accuracy, adequacy, completeness, legality, reliability, merchantability or fitness for a particular purpose of any information, in part or whole, contained herein. All material is presented with the understanding that Compass shall not be deemed to provide legal, accounting or other professional services. This is no