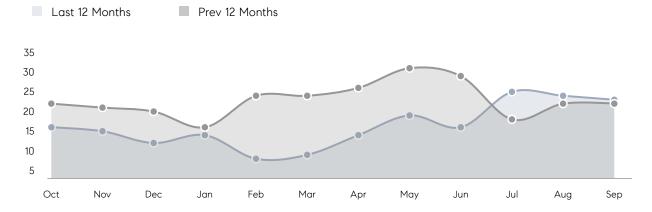

| 97%       |           |
|                | AVERAGE SOLD PRICE | \$851,200 | \$887,700 | -4%       |
|                | # OF CONTRACTS     | 8         | 16        | -50%      |
|                | NEW LISTINGS       | 6         | 13        | -54%      |
| Condo/Co-op/TH | AVERAGE DOM        | 8         | 25        | -68%      |
|                | % OF ASKING PRICE  | 102%      | 98%       |           |
|                | AVERAGE SOLD PRICE | \$660,000 | \$585,000 | 13%       |
|                | # OF CONTRACTS     | 3         | 3         | 0%        |
|                | NEW LISTINGS       | 4         | 6         | -33%      |
|                |                    |           |           |           |

Sep 2021

Sep 2020

% Change

# Allendale

### SEPTEMBER 2021

### Monthly Inventory



### Contracts By Price Range



### Listings By Price Range



# COMPASS



Compass makes no representations or warranties, express or implied, with respect to future market conditions or prices of residential product at the time the subject property or any competitive property is complete and ready for occupancy or with respect to any report, study, finding, recommendation or other information provided by Compass herein. Moreover, no warranty, express or implied, is made or should be assumed regarding the accuracy, adequacy, completeness, legality, reliability, merchantability or fitness for a particular purpose of any information, in part or whole, contained herein. All material is presented with the understanding that Compass shall not be deemed to provide legal, accounting or other p